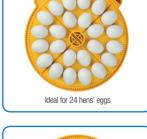

## Maximum Egg Capacities

(approximate) using egg quadrants as supplied

| Quail    | 40 |
|----------|----|
| Pheasant | 24 |
| Hen      | 24 |
| Duck     | 12 |
| Goose    | 8  |

see www.brinsea. co.uk/latest/resourcecentre for maximum egg dimensions