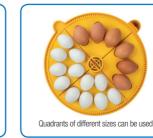

## Maximum Egg Capacities

(approximate) using egg quadrants as supplied

| Quail    | 40 |
|----------|----|
| Pheasant | 24 |
| Hen      | 24 |
| Duck     | 12 |
| Goose    | 8  |

see www.brinsea. co.uk/latest/resourcecentre for maximum egg dimensions