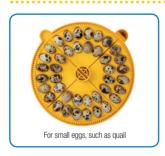

## Maximum Egg Capacities

(approximate) using egg quadrants as supplied

| Quail    | 40 |
|----------|----|
| Pheasant | 24 |
| Hen      | 24 |
| Duck     | 12 |
| Goose    | 8  |

see www.brinsea. co.uk/latest/resourcecentre for maximum egg dimensions