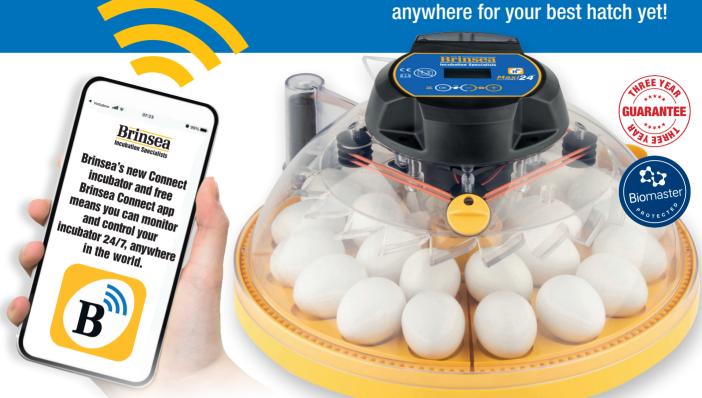

## Brinsea's Maxi 24 EX Connect

Take full control of your hatch with Brinsea's revolutionary NEW Maxi 24 EX Connect incubator. Monitor and manage your eggs directly from your smartphone, ensuring perfect conditions anytime, anywhere for your best hatch yet!

The Maxi 24 EX Connect is an all-digital, all-automatic egg incubator with extremely accurate integral automatic humidity control for complete peace of mind – designed with ease of use and consistently high hatch rates in mind with a range of features to suit all bird breeders.

The easy to use Connect app includes extra features such as countdown to hatch and the remote connection brings convenience and flexibility to the user.